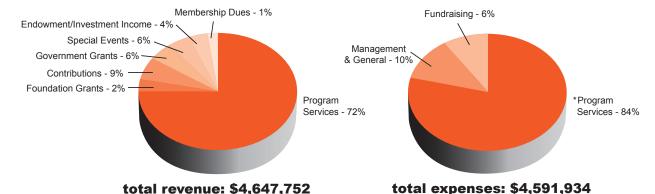

## **SOURCES AND USES OF OPERATING FUNDS 2016-2017**

<sup>\*</sup> Includes approximately \$439,880 in need-based assistance to participants of YWCA Programs. A complete audited financial statements is available at our office.